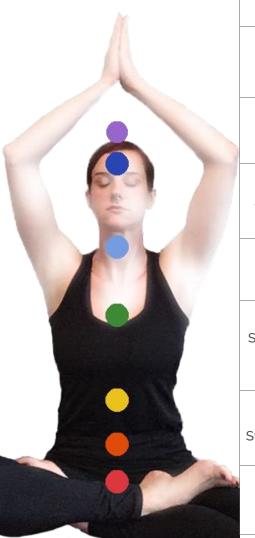

## **Chakra Chart**

A Chakra is a spinning vortex of light and energy located just in front of the spine. There are seven main chakras that are positioned from the tailbone to the crown of the head. Chakras are a map of your inner world – your relationship with yourself, body mind and spirit, and how you experience energy.

|             | Chakra                    | Symbol | Color              | Location               | Function                                                 | Mantra | Related Areas                                                              |
|-------------|---------------------------|--------|--------------------|------------------------|----------------------------------------------------------|--------|----------------------------------------------------------------------------|
|             | Crown:<br>Sahasrara       | (0)    | Purple<br>or White | Top of<br>Head         | Enlightenment,<br>Divine Wisdom,<br>Consciousness        | ОМ     | Entire mind and<br>body, brain, pituitary<br>gland, nervous<br>system      |
| The same of | Third Eye:<br>Ajna        |        | Indigo             | Center of<br>Forehead  | Intuition,<br>Perception,<br>Wisdom                      | ОМ     | Forehead and<br>temples, eyes, pineal<br>gland                             |
|             | Throat:<br>Vishuddha      |        | Blue               | Throat                 | Communication,<br>Self-Expression,<br>Authenticity       | НАМ    | Throat, neck,<br>shoulders,<br>respiratory system,<br>thyroid              |
|             | Heart:<br>Anahata         |        | Green              | Center of<br>Chest     | Compassion,<br>Love, Harmony                             | YAM    | Heart, lungs, arms,<br>hands                                               |
|             | Solar Plexus:<br>Manipura |        | Yellow             | Just<br>above<br>Navel | Energy<br>Distribution,<br>Personal Power,<br>Motivation | RAM    | Muscular system,<br>digestive system,<br>liver, stomach,<br>adrenal glands |
|             | Sacral:<br>Svadhisthana   |        | Orange             | Just<br>below<br>Navel | Emotionality,<br>Sexuality,<br>Creativity                | VAM    | Reproductive<br>system, sexual<br>organs, circulatory<br>system            |
|             | Root:<br>Muladhara        |        | Red                | Base of<br>Spine       | Survival, Stability,<br>Security                         | LAM    | Bones, bladder and elimination system, legs, feet                          |